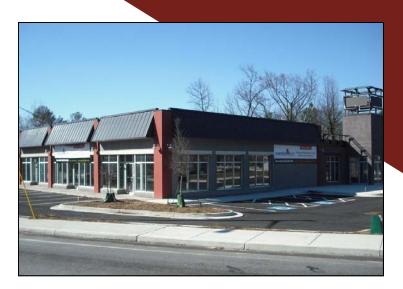

## Available for Lease Ready to Move in Retail Space

Free-Standing Retail/Restaurant Building in Riverside Park

## 2030 Bolton Road Atlanta, GA 30318

(Located Near the Northeast Corner of Bolton Road & South Cobb Drive)

Rate: \$12.00RSF

- Ample Parking—Front/Rear/Sides
- 1,458 SF up to 6,392 SF
- One Mile to I-285/South Cobb Drive & Moores Mill Road
- Potential Build to Suite and Pad Site Also Available
- Neighborhood is Underserved for Retail Users
- Traffic Count: 17,210 VPD