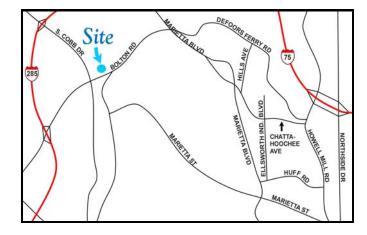

## 2030 Bolton Road Atlanta, GA 30318

(Located Near the Northeast Corner of Bolton Road & South Cobb Drive)

Rate: \$12.00RSF

- Ample Parking—Front/Rear/Sides
- 1,458 SF up to 6,392 SF
- One Mile to I-285/South Cobb Drive & Moores Mill Road
- Potential Build to Suite and Pad Site Also Available
- Neighborhood is Underserved for Retail Users
- Traffic Count: 17,210 VPD