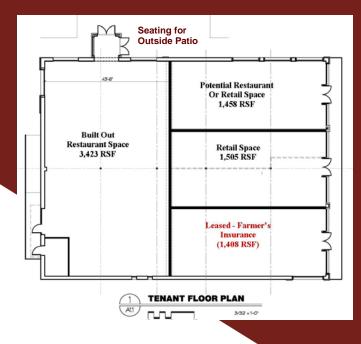

## 2030 Bolton Road Atlanta, GA 30318

(Located Near the Northeast Corner of Bolton Road & South Cobb Drive)

Rate: \$12.00RSF

- Ample Parking—Front/Rear/Sides
- 1,458 SF up to 6,392 SF
- One Mile to I-285/South Cobb Drive & Moores Mill Road
- Potential Build to Suite and Pad Site Also Available
- Neighborhood is Underserved for Retail Users
- Traffic Count: 17,210 VPD